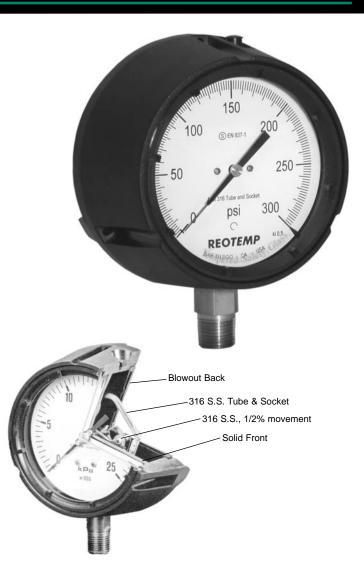

#### **Specifications**

Case: "Phenolic" (Fiberglass Reinforced Thermoplastic)

Solid Front, Blowout Back

Ring: Fiberglass Reinforced Thermoplastic

Screwed Ring, Removable

Lens: Tempered Glass

Dial: Aluminum, Black Figures on White Background

Pointer: Adjustable, Aluminum, Black

Wetted Parts: 316 St. Steel with Restrictor screw

Temperature: Ambient: 0 to 150°F (Glycerine Filled)

Process: -30 to 400°F (Dry)

Accuracy: 0.5% Full Scale

#### **Applications**

Reotemp Series PT Process Gauge is designed to withstand corrosive atmospheres and media, pulsation and vibration; a very rugged gauge engineered for the process industries. The solid front/blowout back provides a high degree of user safety.