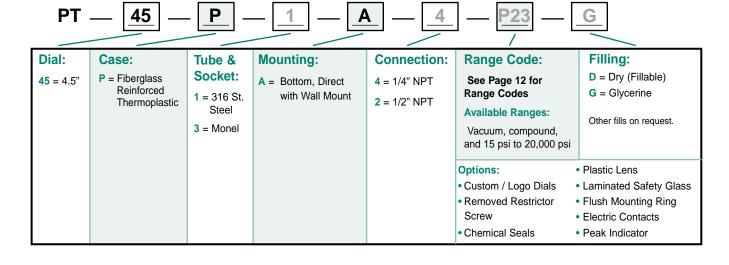

Adjustable Pointer
- Glycerine Filled or Dry/Fillable
- Repairable

#### **Specifications**

Case: "Phenolic" (Fiberglass Reinforced Thermoplastic)

Solid Front, Blowout Back

Ring: Fiberglass Reinforced Thermoplastic

Screwed Ring, Removable

Lens: Tempered Glass

Dial: Aluminum, Black Figures on White Background

Pointer: Adjustable, Aluminum, Black

Wetted Parts: 316 St. Steel with Restrictor screw

Temperature: Ambient: 0 to 150°F (Glycerine Filled)

Process: -30 to 400°F (Dry)

Accuracy: 0.5% Full Scale

#### **Applications**

Reotemp Series PT Process Gauge is designed to withstand corrosive atmospheres and media, pulsation and vibration; a very rugged gauge engineered for the process industries. The solid front/blowout back provides a high degree of user safety.



## How to Order